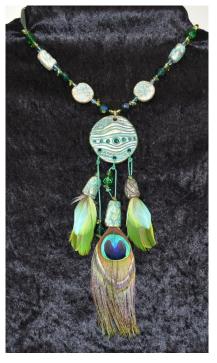

# Beaded Ceramic Medallion Necklaces with Peacock & Parrot Feathers

#### **Photo #64**

The medallion has different designs on the front and back and is made of ceramic with an acrylic patina. It's like 2 necklaces in one!

The front has an abstract design with Swarovski Rhinestones.

The reverse side has sea life impressions.

This beaded necklace has beautiful glass crystals with an iridescent polish, as well as original handmade beads.

The feathers came from bird sanctuaries here on the Big Island.

No birds were harmed. The birds shed their feathers naturally.

\$35.00

Photo #65- Exotic Rubies
Original ceramic medallion and beads with acrylic patina. The ruby colored rhinestones and glass crystals give it a royal look. Necklace \$79.