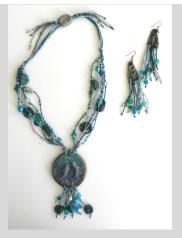

Photo #23 - Sea Life Choker
This Ceramic Patina necklace has
a fossilized iridescent lava look.

Necklace \$30.