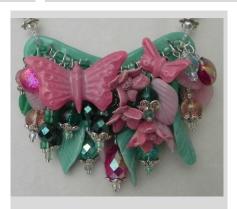

Photo #8 Zen Garden Close-up

Photo #9 - Red Bridge
Hand cast and glazed ceramic
bridge. Pagodas are matte finish,
with glass beads and crystals.
Necklace \$55. Earrings \$10.

Photo #10 - Butterfly & Flower
Charms - Hand made and glazed
ceramic flowers, leaves and
butterflies with glass crystals and
leaves.
Necklace \$99. Earrings \$10.