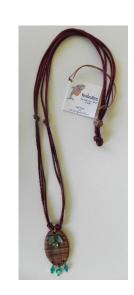

# Classic Theme Jewelry

Photo #55 - Exotic Emerald
Original ceramic medallion and beads
with acrylic patina. The N.Z. Paua shell
cabochon and glass crystals make it
look exotic.
Necklace \$79. Earrings \$24.

Photo #56 - Pretty Butterfly
Original ceramic medallion and beads
with acrylic patina. Glass crystals make
it sparkle.
Necklace \$79. Earrings \$24.

Photo #57 - Cobalt
Original ceramic medallion and beads
with acrylic patina. The cobalt rhinestones
and glass crystals give it a royal look.
Necklace \$79. Earrings \$24.

Photo #58 - Aquamarine
Original ceramic medallion and
beads with acrylic patina. The aqua
rhinestones and glass crystals give
it a royal look.
Necklace \$79. Earrings \$30.

Photo # 59 - Exotic Butterfly
Original ceramic medallion and beads
with acrylic patina. Glass crystals
make it sparkle.
Necklace \$79. Earrings \$24.

Photo #60 - Paua Shell
Original ceramic medallion and beads
with acrylic patina. The New Zealand
Paua shell cabochon and glass
crystals make it look exotic.
Necklace \$79. Earrings \$24.

Photo # 61 Original ceramic medallion and beads with acrylic patina. The New Zealand Paua shell cabochon and glass crystals make it look exotic.
Necklace \$79. Earrings \$30.