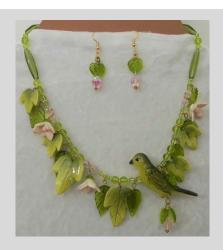

# Bird Theme Jewelry

Photo #42 - Parrot in Plumeria Tree
Handmade and glazed ceramic hummingbird, flowers and leaves with pretty pink
and green glass crystals and leaves.
Necklace \$98. Earrings \$12.

Photo #46 - Parrots in Kona?
Handmade and glazed ceramic parrot and leaves, with glass fruit, crystals and leaves.
Necklace \$98. Earrings \$19.