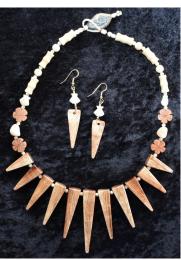

#### Photo # 29

This necklace was made from very unusual blonde Koa Wood.
Both sets were made by Rodney of Rodzukes Ukulele, and strung by Kandice.

This necklace also has mother of Pearl beads.

Matching earrings are perfect with the necklace.

Necklace \$110. Earrings \$20.