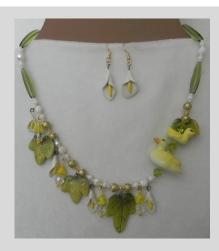

Photo #49 - Lucky Duckies - Handmade and glazed ceramic ducks, Calla Lily flowers and leaves, with pretty citron and white glass crystals.

Necklace \$79. Earrings \$15.

Photo #50 - Kona Minah Bird
Handmade and glazed ceramic hummingbird, flowers and leaves with pretty pink and green glass crystals and leaves. Necklace \$98. Earrings \$12.