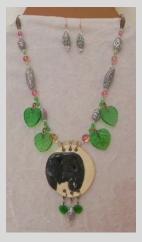

Photo #35 - Leopard - Original medallion in ceramic patina strung with original handmade beads and glass crystals.

Necklace \$98. Earrings-Sold

Photo #36 - Elephant
Original glazed medallion
strung with original hand
made beads and glass
leaves and crystals.
Necklace \$58. Earrings \$10.