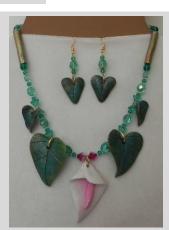

### Flower & Butterfly Theme Jewelry

Photo #2
Mauve Anthurium
Hand made ceramic flowers
and leaves with pretty glass beads
and crystals.
Necklace \$69. Earrings \$12.

Photo #3 Peacock Colors - Anthurium
Hand made ceramic flowers
and leaves with pretty glass beads
and crystals.
Necklace \$69. Earrings \$15.