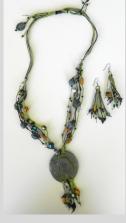

Photo #23 - Sea Life Choker
This Ceramic Patina necklace has
a fossilized iridescent lava look.

Necklace \$30.