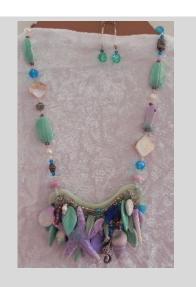

Photo #19 - Sea Shell Charms
Hand made and glazed ceramic
shells and leaves with glass
crystals and leaves.
Necklace \$99. Earrings \$15.

Close-up of Sea Shell Charm necklace at left.

Photo #20 - Blonde Mermaid Original ceramic medallion and beads with glass crystal beads. Necklace \$69. Earrings \$29