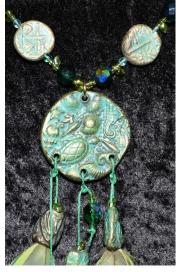

# Beaded Ceramic Medallion Necklaces with Peacock & Parrot Feathers

#### **Photo #64**

The medallion has different designs on the front and back and is made of ceramic with an acrylic patina. It's like 2 necklaces in one!

The front has an abstract design with Swarovski Rhinestones.

The reverse side has sea life impressions.

This beaded necklace has beautiful glass crystals with an iridescent polish, as well as original handmade beads.

The feathers came from bird sanctuaries here on the Big Island.

No birds were harmed. The birds shed their feathers naturally.

\$35.00

Photo #65- Exotic Rubies
Original ceramic medallion and beads with acrylic patina. The ruby colored rhinestones and glass crystals give it a royal look. Necklace \$79.