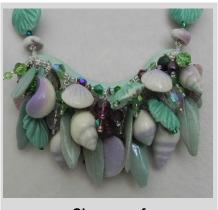

Photo #19 - Sea Shell Charms
Hand made and glazed ceramic
shells and leaves with glass
crystals and leaves.
Necklace \$99. Earrings \$15.

Close-up of Sea Shell Charm necklace at left.

Photo #20 - Blonde Mermaid Original ceramic medallion and beads with glass crystal beads. Necklace \$69. Earrings \$29

Photo #21 - Honu Charms
Hand made and glazed ceramic
turtle and leaves with N.Z. Paua
shells, M.O.P, pearls, glass
crystals and leaves.
Necklace \$99. Earrings \$10.

Photo #22 - Sea Shell Charms
Hand made and glazed ceramic shells
and leaves with glass crystals
and leaves.