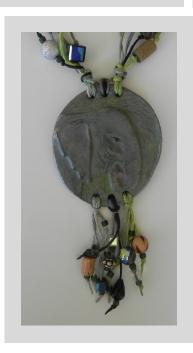

#### **Photo #64**

The medallion has different designs on the front and back and is made of ceramic with an acrylic patina. It's like 2 necklaces in one!

The front has an abstract design with Swarovski Rhinestones.

The reverse side has sea life impressions.

This beaded necklace has beautiful glass crystals with an iridescent polish, as well as original handmade beads.

The feathers came from bird sanctuaries here on the Big Island.

No birds were harmed. The birds shed their feathers naturally.

\$35.00

Photo #65- Exotic Rubies
Original ceramic medallion and beads with acrylic patina. The ruby colored rhinestones and glass crystals give it a royal look. Necklace \$79.