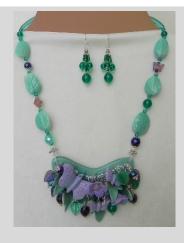

### Flower & Butterfly Theme Jewelry

Photo #2
Mauve Anthurium
Hand made ceramic flowers
and leaves with pretty glass beads
and crystals.
Necklace \$69. Earrings \$12.

Photo #3 Peacock Colors - Anthurium
Hand made ceramic flowers
and leaves with pretty glass beads
and crystals.
Necklace \$69. Earrings \$15.