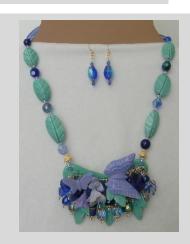

Photo #4 - Madame Pele
Original Pele theme with erupting
volcano. Ceramic with acrylic
patina. Necklace: \$59.

Photo #5 - Hawaiian Tiki
This very unusual necklace has original handmade tiki beads and Hawaiian
Petroglyph beads. \$59.