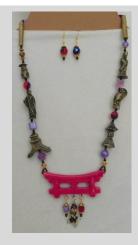

Photo #8 Zen Garden Close-up

Photo #9 - Red Bridge
Hand cast and glazed ceramic
bridge. Pagodas are matte finish,
with glass beads and crystals.
Necklace \$55. Earrings \$10.

Photo #10 - Butterfly & Flower
Charms - Hand made and glazed
ceramic flowers, leaves and
butterflies with glass crystals and
leaves.
Necklace \$99. Earrings \$10.