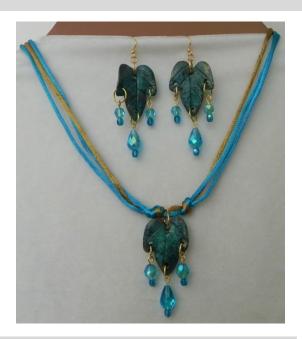

Photo #6 - Calla Lilly
Hand made ceramic flowers
and leaves with pretty glass beads
and crystals.
Necklace \$69. Earrings \$19.

Flower &

Butterfly
Theme
Jewelry

Photo #7 - Zen Garden
Hand cast ceramic bridge
and pagodas with pretty glass
beads and crystals.
Necklace \$55. Earrings \$10.