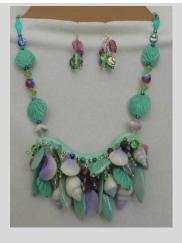

Photo #19 - Sea Shell Charms
Hand made and glazed ceramic
shells and leaves with glass
crystals and leaves.
Necklace \$99. Earrings \$15.

Close-up of Sea Shell Charm necklace at left.

Photo #20 - Blonde Mermaid Original ceramic medallion and beads with glass crystal beads. Necklace \$69. Earrings \$29

Photo #21 - Honu Charms
Hand made and glazed ceramic
turtle and leaves with N.Z. Paua
shells, M.O.P, pearls, glass
crystals and leaves.
Necklace \$99. Earrings \$10.

Photo #22 - Sea Shell Charms
Hand made and glazed ceramic shells
and leaves with glass crystals
and leaves.