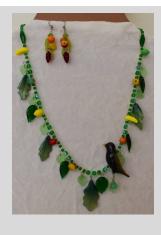

Photo #49 - Lucky Duckies - Handmade and glazed ceramic ducks, Calla Lily flowers and leaves, with pretty citron and white glass crystals.

Necklace \$79. Earrings \$15.

Photo #50 - Kona Minah Bird
Handmade and glazed ceramic hummingbird, flowers and leaves with pretty pink and green glass crystals and leaves. Necklace \$98. Earrings \$12.