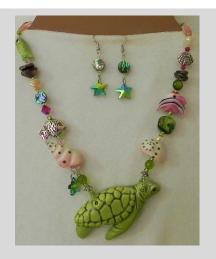

Photo #17 - Dolphin
Original ceramic dolphin with NZ Paua shell cabochon, pretty crystals, pearls, paua shell and pewter beads to match.
Necklace \$60. Earrings \$10.

Photo #18 - Honu
Original ceramic turtle and shells
with pretty crystals, pearls, paua
shell and pewter beads.
Necklace \$60. Earrings \$10.