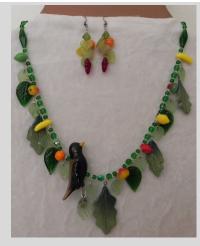

Photo # 47 - Hawaiian Minah Bird
Handmade and glazed ceramic Minah Bird
and leaves with glass crystals, leaves and
fruit.
Necklace \$98. Earrings \$12.

Photo #48 - Hawaiian Amakihi Handmade and glazed ceramic Amakihi Bird, leaves and flowers, with glass crystals and leaves. Necklace \$98. Earrings \$12.