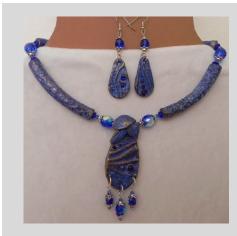

Photo #58 - Aquamarine
Original ceramic medallion and
beads with acrylic patina. The aqua
rhinestones and glass crystals give
it a royal look.
Necklace \$79. Earrings \$30.

Photo # 59 - Exotic Butterfly
Original ceramic medallion and beads
with acrylic patina. Glass crystals
make it sparkle.
Necklace \$79. Earrings \$24.