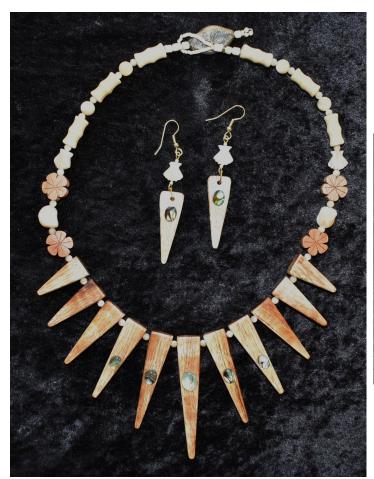

### Hawaiian Koa Jewelry

### Photo # 28

Precious Hawaiian Koa Wood made into unique jewelry. Front side has New Zealand Paua Shell cabochons. Wear it in reverse for a different look.

Matching earrings look pretty with the necklace.

Necklace \$110. Earrings \$20.