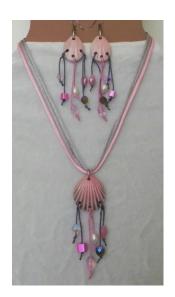

Photo #19 - Sea Shell Charms
Hand made and glazed ceramic
shells and leaves with glass
crystals and leaves.
Necklace \$99. Earrings \$15.

Close-up of Sea Shell Charm necklace at left.

Photo #20 - Blonde Mermaid Original ceramic medallion and beads with glass crystal beads. Necklace \$69. Earrings \$29