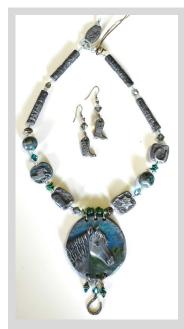

Photo #41 - Elephant on Hemp Original elephant medallion -Ceramic patina strung on over 50' of hemp cording with interesting wood, pewter and glass beads. \$ 88.

Photo #42 -Gray Horse

What a fun necklace and earring for a horse lover! Original beads and Earrings feature horse shoes and other fun horsey beads.

Necklace \$59.

Earrings \$24.