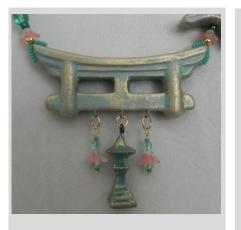

Photo #8 Zen Garden Close-up

Photo #9 - Red Bridge
Hand cast and glazed ceramic
bridge. Pagodas are matte finish,
with glass beads and crystals.
Necklace \$55. Earrings \$10.

Photo #10 - Butterfly & Flower
Charms - Hand made and glazed
ceramic flowers, leaves and
butterflies with glass crystals and
leaves.
Necklace \$99. Earrings \$10.