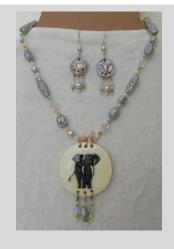

Photo #35 - Leopard - Original medallion in ceramic patina strung with original handmade beads and glass crystals.

Necklace \$98. Earrings-Sold

Photo #36 - Elephant
Original glazed medallion
strung with original hand
made beads and glass
leaves and crystals.
Necklace \$58. Earrings \$10.

Photo #37 - Tiger
Original medallion in
ceramic patina strung on over 50'
of hemp cording with wood, pewter and glass beads.
Necklace \$98. Earrings \$19.

Photo #38 - Elephant
Original glazed medallion strung
with original hand made beads and
glass leaves and crystals.
Necklace \$58. Earrings \$10.