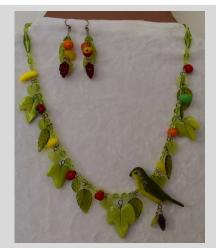

# Bird Theme Jewelry

Photo #42 - Parrot in Plumeria Tree
Handmade and glazed ceramic hummingbird, flowers and leaves with pretty pink
and green glass crystals and leaves.
Necklace \$98. Earrings \$12.

Photo #46 - Parrots in Kona?
Handmade and glazed ceramic parrot and leaves, with glass fruit, crystals and leaves.
Necklace \$98. Earrings \$19.