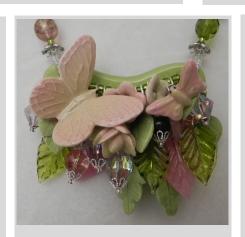

Photo #11 - Butterfly & Flower
Charms - Hand made and glazed
ceramic flowers, leaves and
butterflies with glass crystals
and leaves.
Necklace \$99. Earrings \$10.

Dozens of handmade charms go into these necklaces.

Photo #12 -

Close up of charm necklace.

Photo #13 Butterfly & Flower Charms
Hand made and glazed ceramic
flowers, leaves and butterflies with glass
crystals and leaves.
Necklace \$99. Earrings \$10.

**Photo #14 -**Close up of charm necklace.

Dozens of handmade charms go into these necklaces

Photo #15 Butterfly & Flower Charms - Hand
made and glazed ceramic flowers,
leaves and butterflies with glass
crystals and leaves.
Necklace \$99. Earrings \$10.