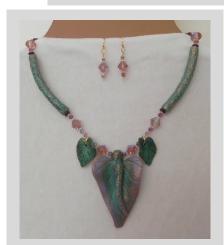

### Flower & Butterfly Theme Jewelry

Photo #2
Mauve Anthurium
Hand made ceramic flowers
and leaves with pretty glass beads
and crystals.
Necklace \$69. Earrings \$12.

Photo #3 Peacock Colors - Anthurium
Hand made ceramic flowers
and leaves with pretty glass beads
and crystals.
Necklace \$69. Earrings \$15.