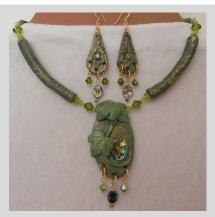

Photo #4 - Madame Pele
Original Pele theme with erupting
volcano. Ceramic with acrylic
patina. Necklace: \$59.

Photo #5 - Hawaiian Tiki
This very unusual necklace has original handmade tiki beads and Hawaiian
Petroglyph beads. \$59.