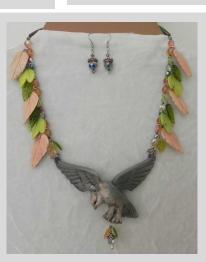

Photo #51 - Eagle in Autumn
Glazed ceramic eagle with handmade leaves, glass leaves and crystals.
This is a very unusual one of a kind piece.
Necklace \$98. Earrings \$24.