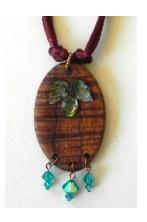

### Photo # 28

Precious Hawaiian Koa Wood made into unique jewelry. Front side has New Zealand Paua Shell cabochons. Wear it in reverse for a different look.

Matching earrings look pretty with the necklace.

Necklace \$110. Earrings \$20.