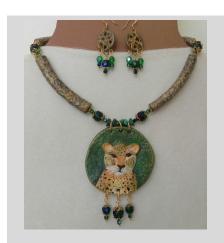

### Animal Theme Jewelry

Photo #26 - Original Leopard
Medallion in ceramic patina
with glass crystals and
malachite chips.
Necklace \$88. Earrings \$29.