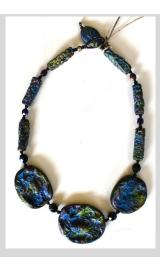

Photo #23 - Sea Life Choker
This Ceramic Patina necklace has
a fossilized iridescent lava look.

Necklace \$30.