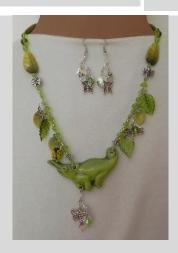

Photo #41 - Elephant on Hemp Original elephant medallion -Ceramic patina strung on over 50' of hemp cording with interesting wood, pewter and glass beads. \$ 88.

Photo #42 -Gray Horse

What a fun necklace and earring for a horse lover! Original beads and Earrings feature horse shoes and other fun horsey beads.