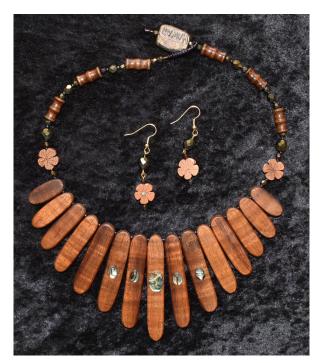

### Photo # 28

Precious Hawaiian Koa Wood made into unique jewelry. Front side has New Zealand Paua Shell cabochons. Wear it in reverse for a different look.

Matching earrings look pretty with the necklace.

Necklace \$110. Earrings \$20.