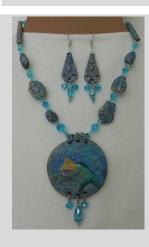

# Classic Theme Jewelry

Photo #55 - Exotic Emerald
Original ceramic medallion and beads
with acrylic patina. The N.Z. Paua shell
cabochon and glass crystals make it
look exotic.
Necklace \$79. Earrings \$24.