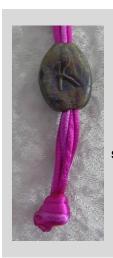

> Necklace - \$15. Earrings - \$15.

Adjustable satin cording necklace

Kandice's hand made signature bead slides snugly up and down the satin cording to adjust the length from a 16" choker to a 30" length necklace.