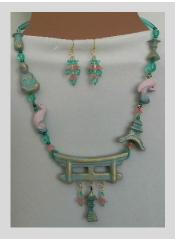

Photo #6 - Calla Lilly
Hand made ceramic flowers
and leaves with pretty glass beads
and crystals.
Necklace \$69. Earrings \$19.

Flower &

Butterfly
Theme
Jewelry

Photo #7 - Zen Garden
Hand cast ceramic bridge
and pagodas with pretty glass
beads and crystals.
Necklace \$55. Earrings \$10.