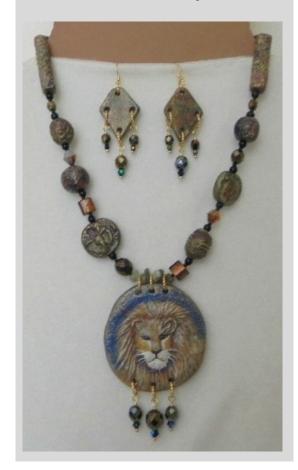

#### Photo #25 - Lion King of the Jungle

Original medallion in ceramic patina strung with original handmade beads and interesting glass beads and crystals.

Necklace \$98. Earrings \$19.

Photo #34 - Unicorn
Original ceramic medallion
and leaves in ceramic patina
with glass crystals.
Necklace \$98. Earrings \$15.