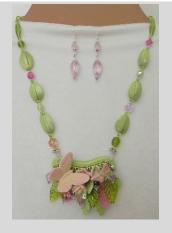

Photo #11 - Butterfly & Flower
Charms - Hand made and glazed
ceramic flowers, leaves and
butterflies with glass crystals
and leaves.
Necklace \$99. Earrings \$10.

Dozens of handmade charms go into these necklaces.