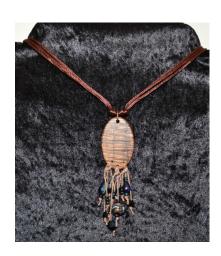

# Classic Theme Jewelry

Photo #55 - Exotic Emerald
Original ceramic medallion and beads
with acrylic patina. The N.Z. Paua shell
cabochon and glass crystals make it
look exotic.
Necklace \$79. Earrings \$24.

Photo #56 - Pretty Butterfly
Original ceramic medallion and beads
with acrylic patina. Glass crystals make
it sparkle.
Necklace \$79. Earrings \$24.

Photo #57 - Cobalt
Original ceramic medallion and beads
with acrylic patina. The cobalt rhinestones
and glass crystals give it a royal look.
Necklace \$79. Earrings \$24.

Photo #58 - Aquamarine
Original ceramic medallion and
beads with acrylic patina. The aqua
rhinestones and glass crystals give
it a royal look.
Necklace \$79. Earrings \$30.

Photo # 59 - Exotic Butterfly
Original ceramic medallion and beads
with acrylic patina. Glass crystals
make it sparkle.
Necklace \$79. Earrings \$24.

Photo #60 - Paua Shell
Original ceramic medallion and beads
with acrylic patina. The New Zealand
Paua shell cabochon and glass
crystals make it look exotic.
Necklace \$79. Earrings \$24.

Photo # 61 Original ceramic medallion and beads with acrylic patina. The New Zealand Paua shell cabochon and glass crystals make it look exotic.
Necklace \$79. Earrings \$30.