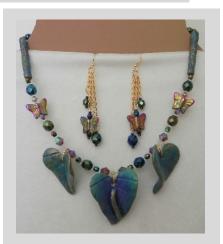

Photo #11 - Butterfly & Flower
Charms - Hand made and glazed
ceramic flowers, leaves and
butterflies with glass crystals
and leaves.
Necklace \$99. Earrings \$10.

Dozens of handmade charms go into these necklaces.

Photo #12 -

Close up of charm necklace.

Photo #13 Butterfly & Flower Charms
Hand made and glazed ceramic
flowers, leaves and butterflies with glass
crystals and leaves.
Necklace \$99. Earrings \$10.

**Photo #14 -**Close up of charm necklace.