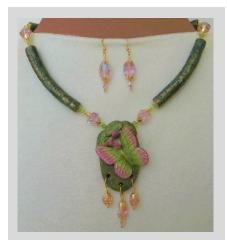

### Flower & Butterfly Theme Jewelry

Photo #2
Mauve Anthurium
Hand made ceramic flowers
and leaves with pretty glass beads
and crystals.
Necklace \$69. Earrings \$12.

Photo #3 Peacock Colors - Anthurium
Hand made ceramic flowers
and leaves with pretty glass beads
and crystals.
Necklace \$69. Earrings \$15.