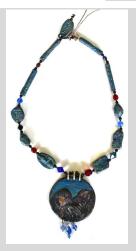

Photo #23 - Sea Life Choker
This Ceramic Patina necklace has
a fossilized iridescent lava look.

Necklace \$30.