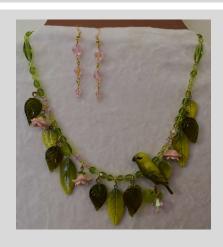

# Bird Theme Jewelry

Photo #42 - Parrot in Plumeria Tree
Handmade and glazed ceramic hummingbird, flowers and leaves with pretty pink
and green glass crystals and leaves.
Necklace \$98. Earrings \$12.

Photo #46 - Parrots in Kona?
Handmade and glazed ceramic parrot and leaves, with glass fruit, crystals and leaves.
Necklace \$98. Earrings \$19.