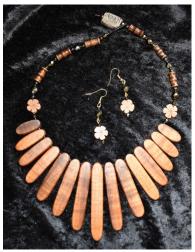

### Hawaiian Koa Jewelry

### Photo # 28

Precious Hawaiian Koa Wood made into unique jewelry. Front side has New Zealand Paua Shell cabochons. Wear it in reverse for a different look.

Matching earrings look pretty with the necklace.

Necklace \$110. Earrings \$20.