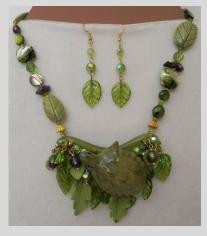

Photo #6 - Calla Lilly
Hand made ceramic flowers
and leaves with pretty glass beads
and crystals.
Necklace \$69. Earrings \$19.

Flower &

Butterfly
Theme
Jewelry

Photo #7 - Zen Garden
Hand cast ceramic bridge
and pagodas with pretty glass
beads and crystals.
Necklace \$55. Earrings \$10.

Photo #8 Zen Garden Close-up

Photo #9 - Red Bridge
Hand cast and glazed ceramic
bridge. Pagodas are matte finish,
with glass beads and crystals.
Necklace \$55. Earrings \$10.

Photo #10 - Butterfly & Flower
Charms - Hand made and glazed
ceramic flowers, leaves and
butterflies with glass crystals and
leaves.
Necklace \$99. Earrings \$10.