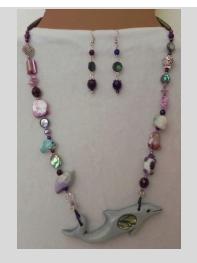

Photo #17 - Dolphin
Original ceramic dolphin with NZ Paua shell cabochon, pretty crystals, pearls, paua shell and pewter beads to match.
Necklace \$60. Earrings \$10.

Photo #18 - Honu
Original ceramic turtle and shells
with pretty crystals, pearls, paua
shell and pewter beads.
Necklace \$60. Earrings \$10.